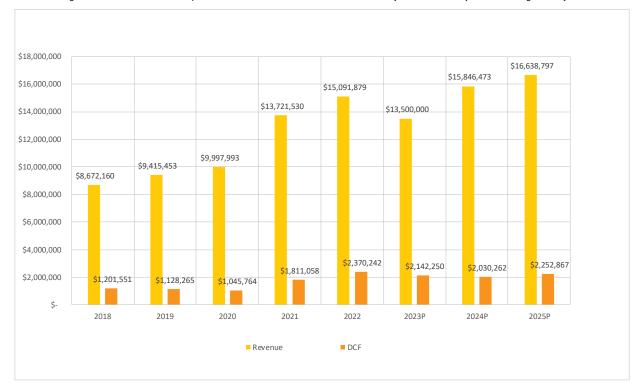

|               |                 |                 | Financia        | al Y | ear Ends De | cen | nber 31    |                  |                  |                  |
|---------------|-----------------|-----------------|-----------------|------|-------------|-----|------------|------------------|------------------|------------------|
|               | 2018            | 2019            | 2020            |      | 2021        |     | 2022       | 2023P            | 2024P            | 2025P            |
| Revenue       | \$<br>8,672,160 | \$<br>9,415,453 | \$<br>9,997,993 | \$   | 13,721,530  | \$  | 15,091,879 | \$<br>13,500,000 | \$<br>15,846,473 | \$<br>16,638,797 |
| % Growth      | N/A             | 9%              | 6%              |      | 37%         |     | 10%        | -11%             | 17%              | 5%               |
| EBT           | \$<br>435,162   | \$<br>293,385   | \$<br>540,949   | \$   | 1,498,100   | \$  | 1,262,846  | \$<br>1,175,899  | \$<br>1,234,694  | \$<br>1,296,429  |
| Margin Growth | N/A             | -33%            | 84%             |      | 177%        |     | -16%       | -7%              | 5%               | 5%               |
| DCF           | \$<br>1,201,551 | \$<br>1,128,265 | \$<br>1,045,764 | \$   | 1,811,058   | \$  | 2,370,242  | \$<br>2,142,250  | \$<br>2,030,262  | \$<br>2,252,867  |
| Margin Growth | N/A             | -6%             | -7%             |      | 73%         |     | 31%        | -10%             | -5%              | 11%              |
| ADJ. EBITDA   | \$<br>951,551   | \$<br>878,265   | \$<br>795,764   | \$   | 1,561,058   | \$  | 2,120,242  | \$<br>1,892,250  | \$<br>1,780,262  | \$<br>2,002,867  |
| Margin        | N/A             | 9%              | 8%              |      | 11%         |     | 14%        | 14%              | 11%              | 12%              |

EBITDA = Earnings Before Tax + Interest + Depreciation + Amortization + DCF = Discressionary Cash Flow - Adj. Owner/Manager Salary.

In 2022 the Company yielded \$15M in revenue with an Adjusted EBITDA of \$2.1M. The Company is on track to achieve \$13.5M in revenue with \$1.9M Adjusted EBITDA for 2023P. Due to the global market outlook for 2023.