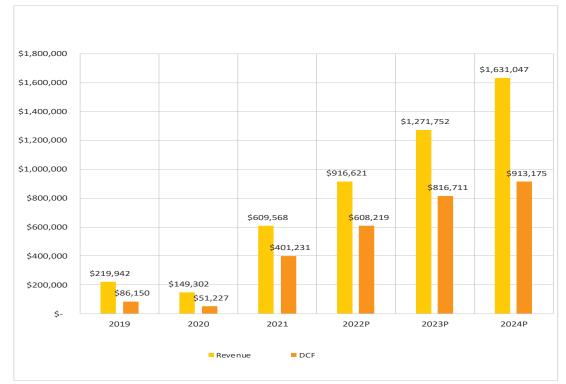

| Financial Year Ends December 31 |    |          |    |          |    |         |               |                 |                 |
|---------------------------------|----|----------|----|----------|----|---------|---------------|-----------------|-----------------|
|                                 |    | 2019     |    | 2020     |    | 2021    | 2022P         | 2023P           | 2024P           |
| Revenue                         | \$ | 219,942  | \$ | 149,302  | \$ | 609,568 | \$<br>916,621 | \$<br>1,271,752 | \$<br>1,631,047 |
| % Growth                        |    | N/A      |    | -32%     |    | 308%    | 50%           | 39%             | 28%             |
| EBT                             | \$ | 86,022   | \$ | 51,227   | \$ | 401,091 | \$<br>608,219 | \$<br>816,664   | \$<br>913,113   |
| Margin Growth                   |    | N/A      |    | -40%     |    | 683%    | 52%           | 34%             | 12%             |
| DCF                             | \$ | 86,150   | \$ | 51,227   | \$ | 401,231 | \$<br>608,219 | \$<br>816,711   | \$<br>913,175   |
| Margin Growth                   |    | N/A      |    | -41%     |    | 683%    | 52%           | 34%             | 12%             |
| ADJ. EBITDA                     | \$ | (63,850) | \$ | (98,773) | \$ | 251,231 | \$<br>458,219 | \$<br>666,711   | \$<br>763,175   |
| Margin                          |    | -29%     |    | -66%     |    | 41%     | 50%           | 52%             | 47%             |

In 2021, the Company yielded \$609,568 in revenue with an Adjusted EBITDA of \$251,231. The Company is on track to achieve over \$916,000 in revenue with \$458,219 Adjusted EBITDA for 2022.