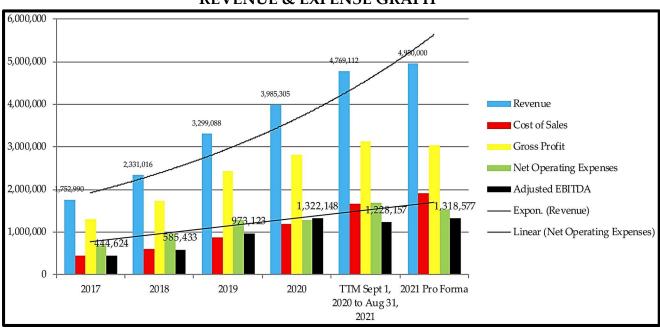

## Residential Development Engineer with Great Reputation!

Listing ID: 37809

Prequalified at full asking price by a preferred lender! Servicing and relocatable in the Greater Boise Idaho area, this private civil engineering, planning, and consulting firm provides single and multi-family residence site design for real estate developers and home builders. Generating 30 to 40 new developments annually, with long-term contracts and high online ratings, the business boasts zero claim incidences in its 18-year history. Trailing 12 Month Revenues from September 2020 to August 2021 reached \$4,769,112, alongside Discretionary Earnings of \$1,427,033 and EBITDA's of \$1,228,157. As Gross Sales projections for 2021 total to almost \$5 Million, strong backlogs and projects with continuing phases will inevitably help the buyer take this company to the next level. Industry growth opportunities also exist by accepting public and municipal applications, commercial and industrial site design as well as engaging social media or with more aggressive advertising. Reliable personnel of eleven nonunion employees to remain post-sale and continue streamlining operations during a transition period of one to two years. Besides using a website, marketing efforts currently center on backing referrals from their large and recurring customer base through superior, quality products. Spacious 6,100 square foot facility with enough room for additional engineers, in excellent maintained condition, property holds a triennial lease that allows a five-year extension option as of 2024. Apart from its main consumer, no individual client makes up more than 5% of company's annual income, giving an ideal flexibility for strategic optimizations.

## **REVENUE & EXPENSE GRAPH**