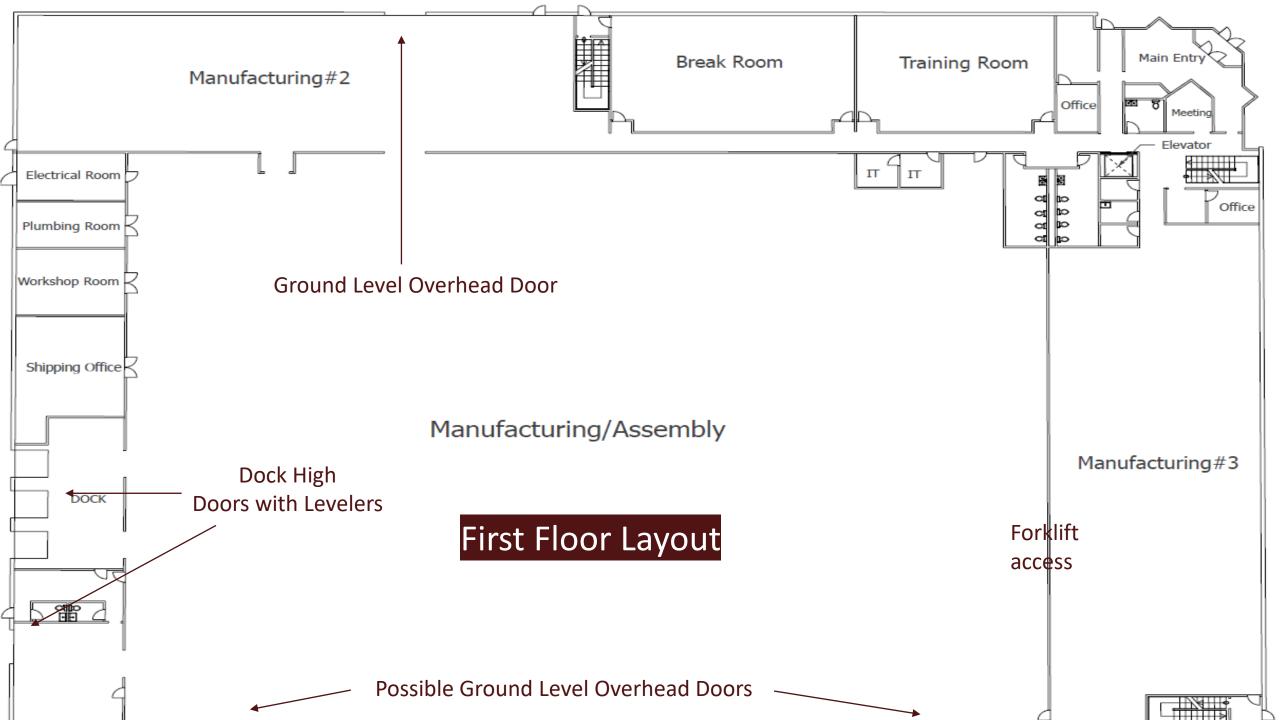

## First Floor - (areas are approximate)

- > 53,000 sf manufacturing/assembly/Inventory
- ➢ 5,400 sf reception, offices, conference
- > 3,400 sf 60-person training & break room
- > 1,200 sf shipping offices & lounge
- Four dock high shipping/receiving doors
- One floor level overhead door (others possible)