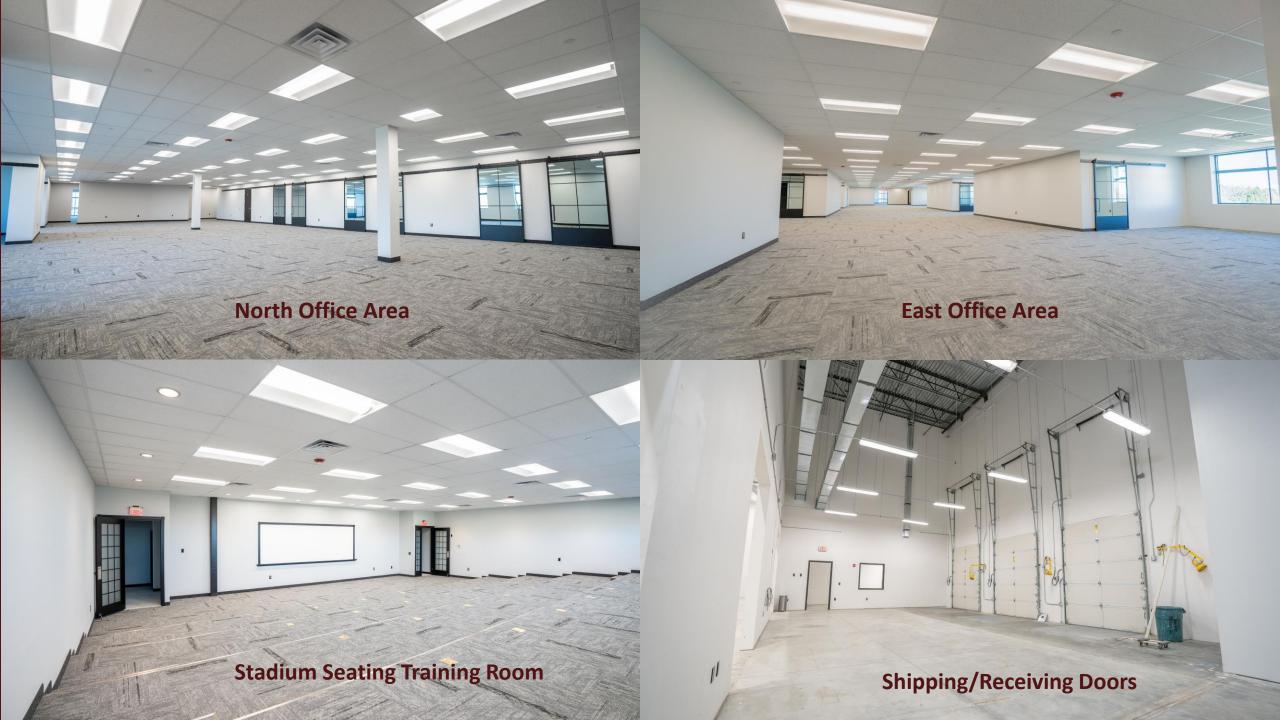

## First Floor - (areas are approximate)

- > 53,000 sf manufacturing/assembly/Inventory
- ➢ 5,400 sf reception, offices, conference
- > 3,400 sf 60-person training & break room
- > 1,200 sf shipping offices & lounge
- Four dock high shipping/receiving doors
- One floor level overhead door (others possible)

## Second Floor with Elevator access (approximate areas)

- 10,000 sf East Office Area
- 10,800 sf North Office Area