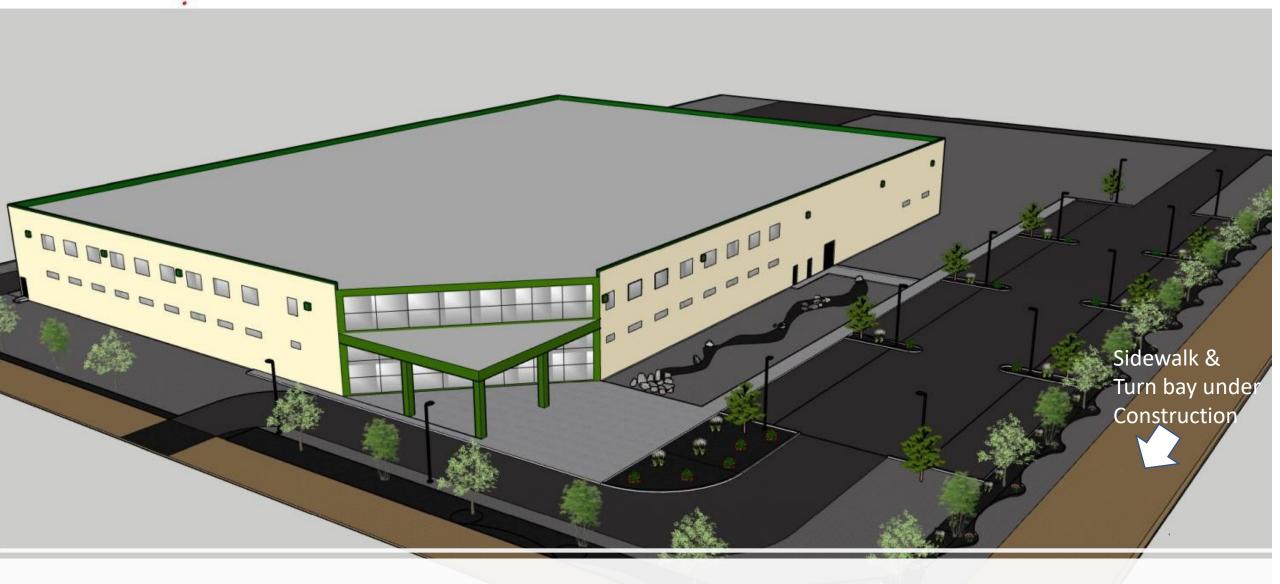

## Excess Land Available for Storage/Building

**Building complete ready for Tenant** – other than landscape and turn-Lane is still under construction

Strategic Mergers and Acquisitions, LLC 5598 N. Eagle Road, Boise Idaho 83713