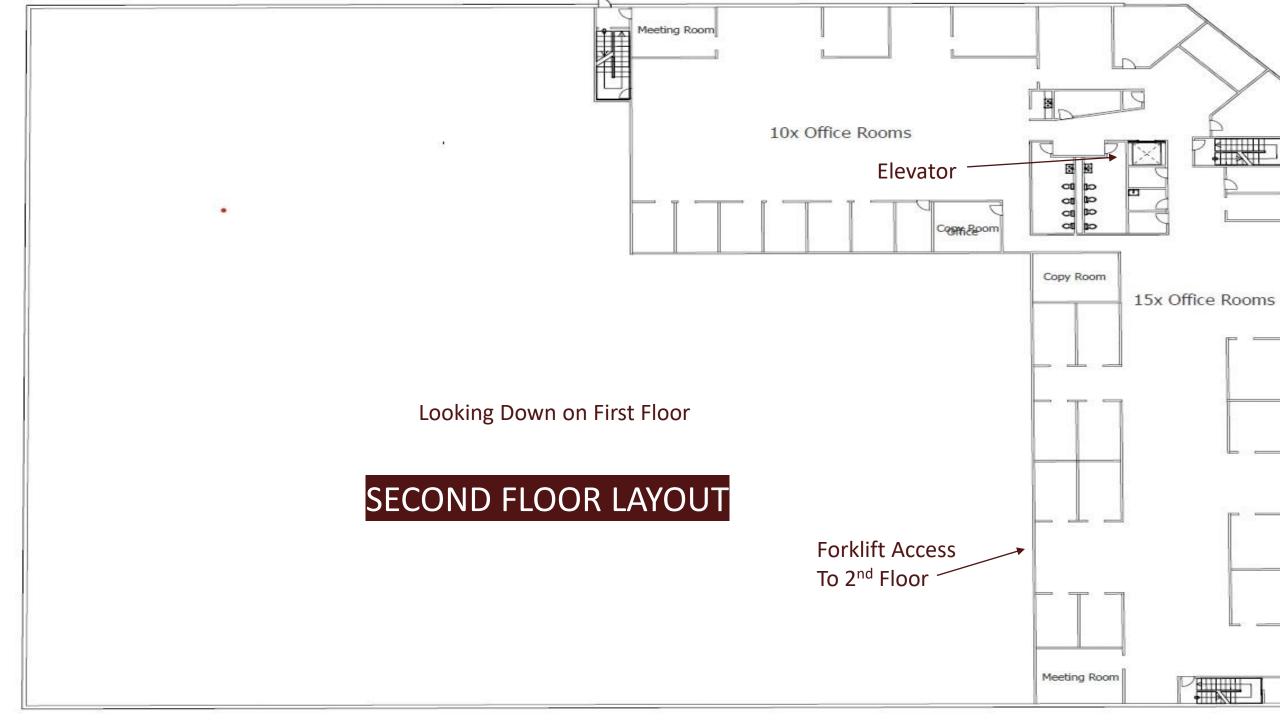

## Second Floor with Elevator access (approximate areas)

- 10,000 sf East Office Area
- 10,800 sf North Office Area