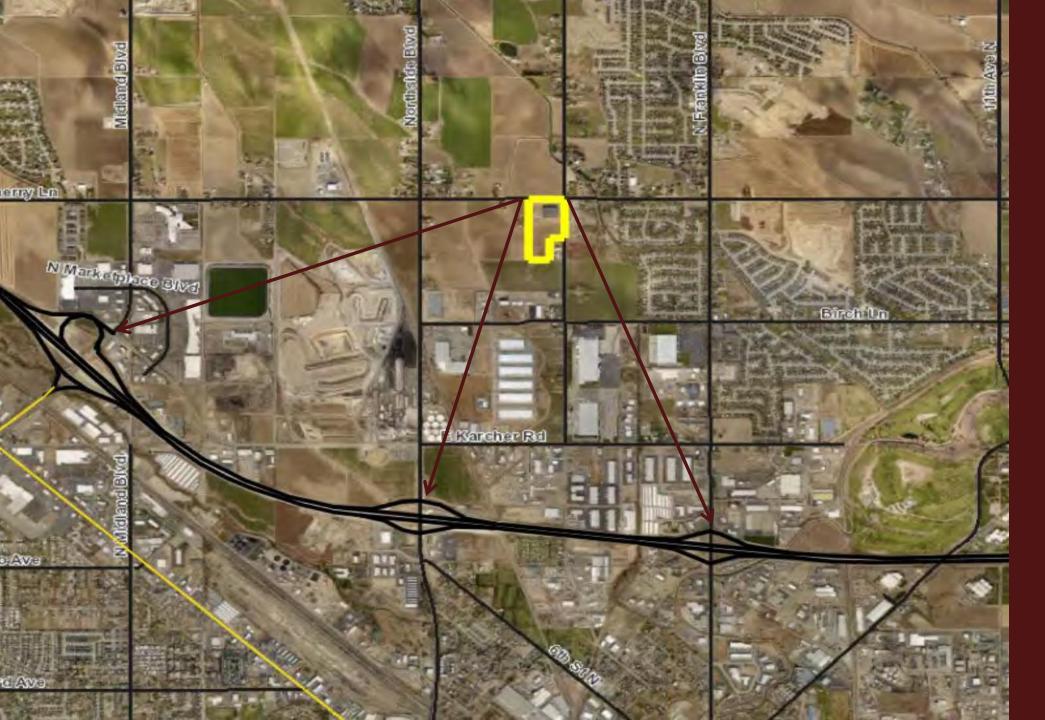

Located in one of the nations fastest growth areas, multiple access points to |-84 freeway (1.7 miles)

5598 N Eagle Road, Boise Idaho 83713 (208) 562-4100 Steve Neighbors | sneighbors@strategicsos.com | Cell: (208) 863-7007