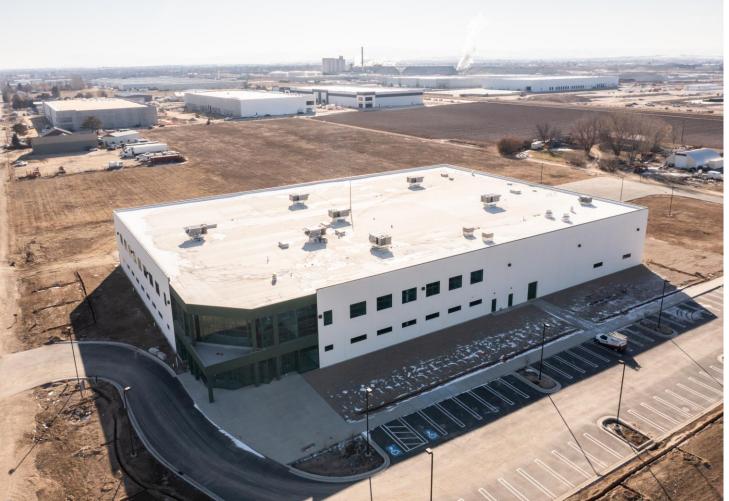

## **MADISON CHERRY BUILDING – FOR LEASE**

Manufacturing and Office Building in Nampa, ID Total SF: 83,800 +/-

## Excess Land Available for Storage/Building

**Building complete ready for Tenant** – other than landscape and turn-Lane is still under construction

Strategic Mergers and Acquisitions, LLC 5598 N. Eagle Road, Boise Idaho 83713

Located in one of the nations fastest growth areas, multiple access points to |-84 freeway (1.7 miles)

5598 N Eagle Road, Boise Idaho 83713 (208) 562-4100 Steve Neighbors | sneighbors@strategicsos.com | Cell: (208) 863-7007