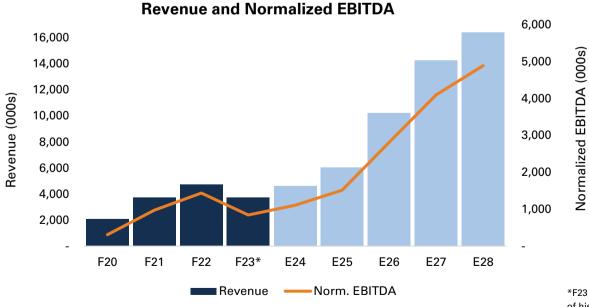

## Investment Highlights

Surge has experienced strong historical growth, averaging a 30% CAGR since 2014.

The company has a global reach, having shipped its products to over 60 countries worldwide.

Surge has patented IP that allows for technological differentiation and a secured market position.

The company has an average of **55% gross** margins.

Surge is led by a dedicated team with **decades** of experience.

\*F23 includes 10 months of historical data.

Stillwater Capital Corporation

2010 Winston Park Dr. Suite 401, Toronto (Oakville) Ontario, Canada