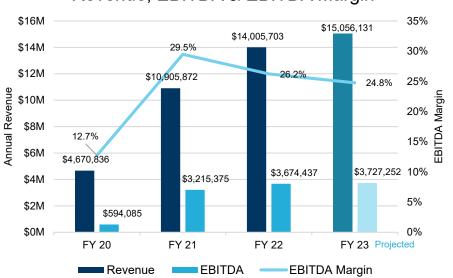

#### **Company Overview**

The Company is a full service trucking company

· Headquarters: Coastal South Carolina

Founded: 2010

Revenue: ~\$14 mm

• EBITDA: ~\$3.67 mm (~26% margin)

The Company is within 12 miles of the Savannah Ports. Mainly focused on intermodal trucking, the company owns a fleet of trucks and trailers with 30-40 company owned trucks on the road at a time with full truckload shipments. 5 acre property with diesel repair shop on site and 2200 SF of office.

#### **Financial Overview**

# Revenue, EBITDA & EBITDA Margin