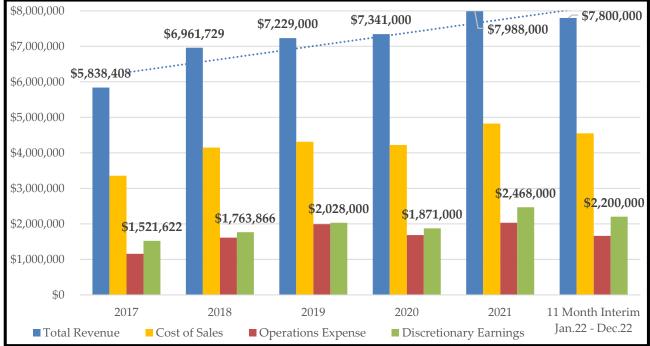

## High-Grossing Countertop Business with Potential!

Listing ID: 37765

For over 15 years, this Colorado Company has specialized in the fabrication and installation of premium quality stone countertops, using natural materials such as quartz, granite, marble, and porcelain, among others. With 80% of projects coming in through various design centers, Revenues went up 7.5% in 2021 to \$7,988,000 along increased Discretionary Earnings of \$2,468,000 in 2021, showing pandemic resistance! An excellent opportunity exists for a financial or industry buyer to further company growth, as its strong reputation and client relations have led throughout the state over the years. The prime 10,000 square foot production facility features spaces for both storage and offices, leased monthly from seller, it is also available for optional purchase. Centrally located to service a radius of 100 miles within the Denver metro, property is found in excellent condition and able to handle expansions, when needed. Current ownership supervises the administrative team and streamlined operations include skilled personnel of 24 nonunion employees agreeing to remain post-sale. The seller is flexible for transition period, available long term if desired! Apart from maintaining a website and the use of social media for self-promotion, marketing efforts center on backing up the verbal referral sources from their large and recurring customer base. An 11 Month Interim report from January to December of 2022 shows up to \$7.8 Million in collected Gross Income, alongside \$2.2 Million in Profit, as full year projections climb to \$10 Million, next to almost \$3 Million in SDE's, call or message IAG today!

## **REVENUE & EXPENSE GRAPH**