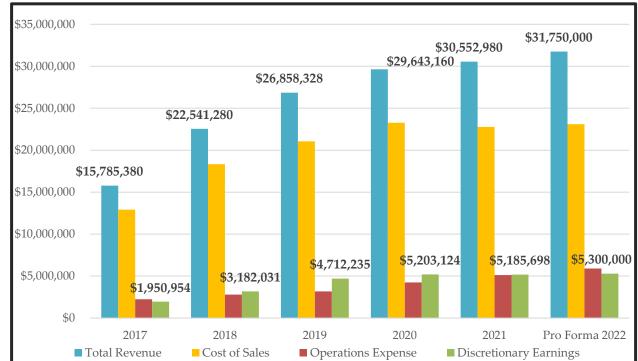

## Construction Material Provider - \$2.77M Included Property!

Listing ID: 37767

Situated within Texas, this construction supplier is the largest retailer in the area offering quality construction materials and millwork services. Boasting high ratings and over four decades of experience, the company enjoys long-time reputations and strong commands over top local markets of Residential Home Builders (40%), Commercial Contractors (20%), & Roofing Suppliers (40%). Managing to thrive during 2020's recession, 2021 Revenues reached \$30,553,000, with Discretionary Earnings of \$5,185,000, rounded. With no individual client making more than 4%, nor the Top Ten summing over 26% of their annual income, company is has a diverse client base that carries a low-impact risk rating. Four buildings that total 40,724 square feet feature around 4,800 sq. ft. of administrative areas, plus 35,200 sq. ft. of warehouse and millwork spaces. The full real estate is found in prime condition and commercially zoned to handle additional capacities for expansions, with two of the properties included within the Asking Price. With new potential to take business to the next level present, the company is in prime condition to continue growth with the included equipment, working capital and inventory over \$6,000,000! Reliable personnel of 33 nonunion employees with a management team in place agree to remain postpurchase and continue work after a smooth owner transition period negotiable up to two years. Besides verbal referrals from a large and repeat customer base, this company benefits from programs sponsored by the regional Home Builder's Association and has an internalized sales team. With figures based on an independent evaluation, this opportunity won't last long, call IAG today!

## **REVENUE & EXPENSE GRAPH**

This information is provided for discussion purposes only. No representation is made by Broker as to the accuracy of the information provided or any other information supplied. Broker encourages the Prospect to thoroughly review and independently verify to his own satisfaction that the information provided is substantially representative of the business activity.