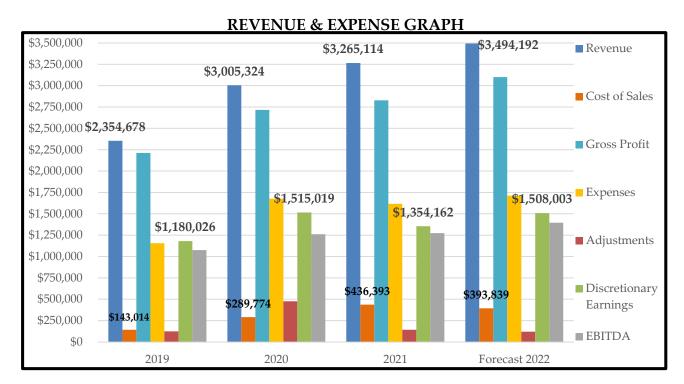

## **Cattle Auctioneer with Great History and Projections!**

Listing ID: 37913

Sited in North Central Missouri, business specializes in the cattle auctioning of feeder calves, sized cows, slaughter breeds and bulls through supply partners that provide livestock via consignment for the highest bidders. Thanks to high reviews and years of ongoing reputations, Revenues for 2021 reached \$3,265,114 next to Discretionary Earnings of \$1,354,162 and EBITDA's of \$1,273,995, with 2022 Sale Projections of nearly \$3.5 Million! Workplace is a vast forty-acre property containing around 100,000 square feet of operational facilities, including an auction building with new cattle pens to segregate each consignment, office rooms, and a quality restaurant. Open for purchase alongside the business, real estate is an excellent location primed for efficiency, with overhauled sections, roof spaces, concrete pads and fresh gating, plus a renovated barn with updated lightings. Given the land's zoning for county use and flexibility to handle extra capacity, potentials exist in taking business to the next level, such as strategic expansions in services and online engagement to maximize client reach. Besides their maintained website and a continuous advert program using print media on livestock and agricultural newspapers, marketing mostly relies on backed verbal referrals from a large & recurring customer base. Experienced personnel of 93 nonunion employees and contract laborers are most likely to remain post-sale and continue highly involved functions after an owner transition of up to three years. Financial data is based on an independent evaluation!